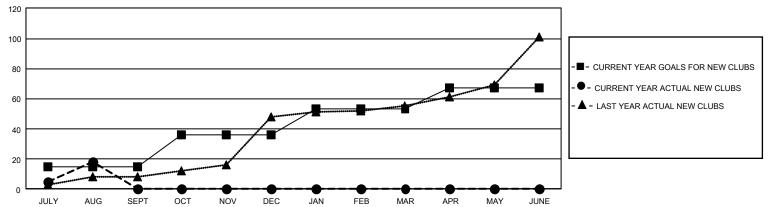

| 18        | 20            | JULY/AUG/SEPT         | 512                    | 1,479                   | 828                                                |
| OCT/NOV/DEC           | 63            | 0         | 0             | OCT/NOV/DEC           | 675                    | 0                       | 0                                                  |
| JAN/FEB/MAR           | 51            | 0         | 0             | JAN/FEB/MAR           | 430                    | 0                       | 0                                                  |
| APR/MAY/JUNE          | 42            | 0         | 0             | APR/MAY/JUNE          | 377                    | 0                       | 0                                                  |

#### GOALS AND ACTUAL NEW CLUBS CUMULATIVE



### GOALS AND ACTUAL MEMBERS CUMULATIVE



| DROPPED CLUBS: 20            |                   | 318 CLUBS OF 1,261 ADDED 1 OR<br>MORE NEW MEMBERS | GENDER DISTRIBUTION MALE 21,001 (56.22%)                                |                                           |  |
|------------------------------|-------------------|---------------------------------------------------|-------------------------------------------------------------------------|-------------------------------------------|--|
| DROPPED MEMBERS  DECEASED 44 |                   |                                                   | FEMALE  NON BINARY  PREFER NOT TO ANSWER                                | 16,357 (43.78%)<br>0 (0.00%)<br>0 (0.00%) |  |
| CLUB CANCELLED OTHER TOTAL   | 301<br>483<br>828 | CLICK HERE FOR CUMULATIV