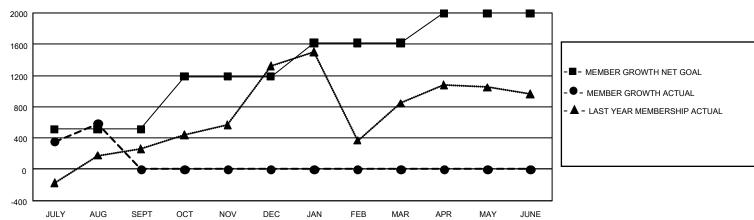

### GOALS AND ACTUAL MEMBERS CUMULATIVE

| DROPPED CLUBS: 20            |                   | 318 CLUBS OF 1,261 ADDED 1 OR<br>MORE NEW MEMBERS | GENDER DISTRIBUTION MALE 21,001 (56.22%)                                |                                           |  |
|------------------------------|-------------------|---------------------------------------------------|-------------------------------------------------------------------------|-------------------------------------------|--|
| DROPPED MEMBERS  DECEASED 44 |                   |                                                   | FEMALE  NON BINARY  PREFER NOT TO ANSWER                                | 16,357 (43.78%)<br>0 (0.00%)<br>0 (0.00%) |  |
| CLUB CANCELLED OTHER TOTAL   | 301<br>483<br>828 | CLICK HERE FOR CUMULATIVE MEMBERSHIP DATA         | TOTAL FAMILY UNIT MEMBERS 8,717  FAMILY MEMBERS PAYING HALF 5,303  DUES |                                           |  |